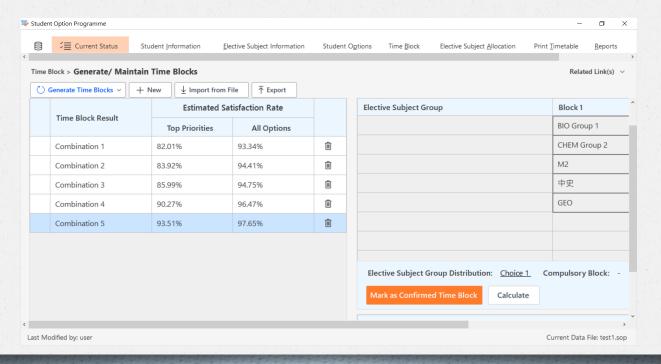

# Sharing on Redeveloped SOP

WONG K W 25/3/2024

## Interface

#### Current State

Student Preference Not Yet Started
Time Block Generation Not Yet Started
Student Allocation Not Yet Started





### Interface



### Generate Time Blocks



# Subject Queue

#### **System Settings**

| No. of Time Blocks       |                                    |
|--------------------------|------------------------------------|
| 3                        |                                    |
| No. of Elective Subjects | to be taken by Students in general |
| 3                        |                                    |
| Method of Elective Subj  | ect Allocation                     |
| by Overall Ranking       | by Elective Subject Queue          |
| Save                     |                                    |

# Subject Queue



# Reports



# Limitations

| 科目組別                                          | 4A                                          | 4B | 4C | 4D |  |  |  |
|-----------------------------------------------|----------