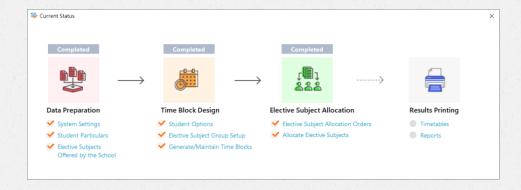

#### Current State

Student Preference Not Yet Started
Time Block Generation Not Yet Started
Student Allocation Not Yet Started