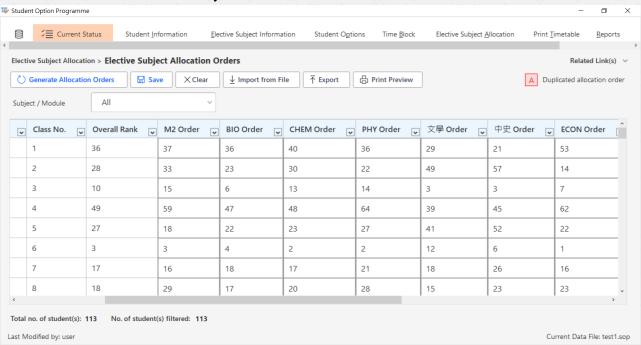

ONG K W 25/3/2024

## Interface

#### Current State

Student Preference Not Yet Started
Time Block Generation Not Yet Started
Student Allocation Not Yet Started





### Interface



### Generate Time Blocks



# Subject Queue

#### **System Settings**

| No. of Time Blocks       |                                    |
|--------------------------|------------------------------------|
| 3                        |                                    |
| No. of Elective Subjects | to be taken by Students in general |
| 3                        |                                    |
| Method of Elective Subj  | ect Allocation                     |
| by Overall Ranking       | by Elective Subject Queue          |
| Save                     |                                    |

# Subject Queue



# Reports



# Limitations

| 科目組別                                          | 4A                                          | 4B | 4C | 4D |  |  |  |
|-----------------------------------------------|---------------------------------------------|----|----|----|--|--|--|
| X1 企會財(管理組)(C) /生物(E) / 歷史(C) / 物理(E) / 視藝(C) |                                             |    |    |    |  |  |  |
| X2                                            | 化學(E)/ 中國文學(C)/ 經濟(E)/ 資訊與通訊科技(C)/ 旅遊與款待(C) |    |    |    |  |  |  |
| Х3                                            | 生物(E) / 化學(E) / 數學延伸單元 2(E) / 地理(E) / 中史(C) |    |    |    |  |  |  |

# Limitations

| 科目組別 | 4A                                                 | 4B | 4C | 4D |  |  |  |  |
|------|----------------------------------------------------|----