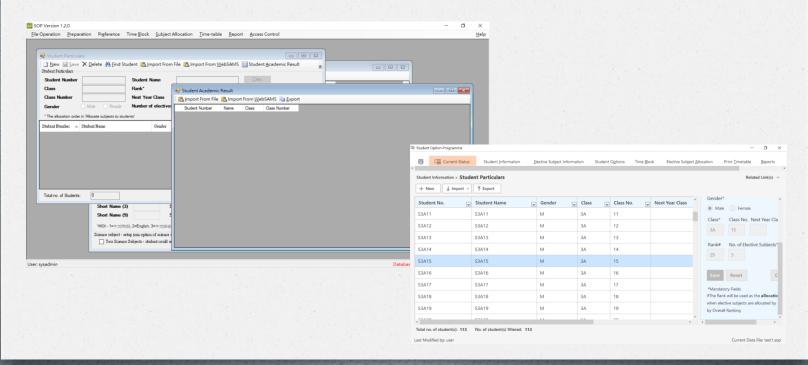

### Interface

#### **System Settings**

| No. of Time Blocks       |                                    |
|--------------------------|------------------------------------|
| 3                        |                                    |
| No. of Elective Subjects | to be taken by Students in general |
| 3                        |                                    |
| Method of Elective Subj  | ect Allocation                     |
| by Overall Ranking       | by Elective Subject Queue          |
| Save                     |                                    |